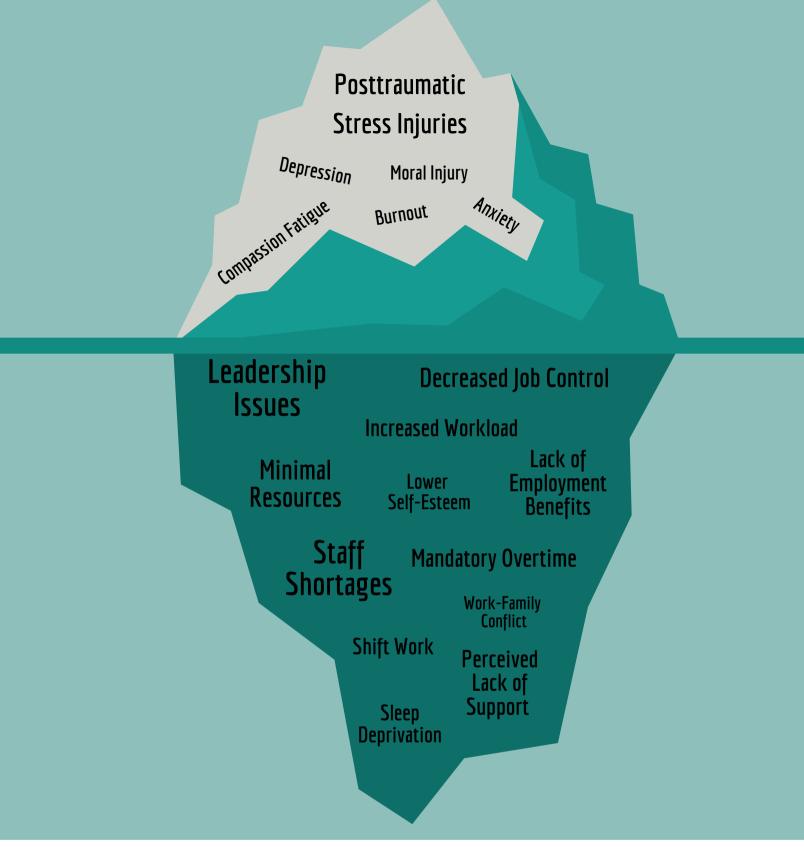

As a Healthcare Worker or Public Safety Personnel you may experience posttraumatic stress injuries caused by organizational and operational stressors.

You are not the problem.

## Systemic Issues Go Deeper

CIPHER offers a hub of occupational-specific resources, steps to engage with leadership, and various personal coping strategies.

We encourage you to begin an open conversation with your peers and leadership. This is a first step towards acquiring necessary supports and resources for you and your team!