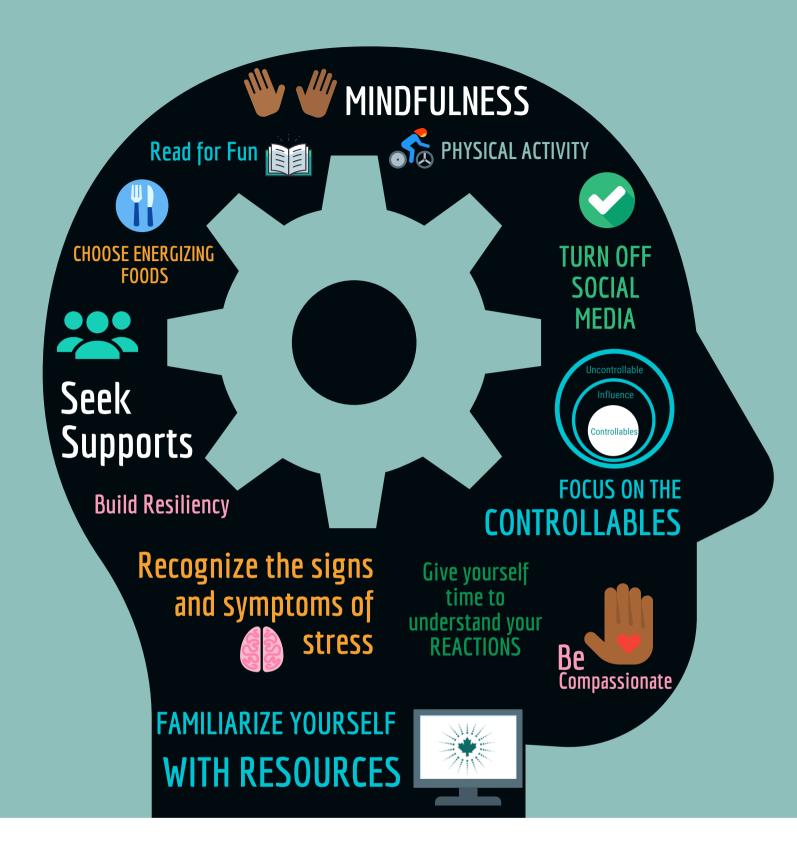

## **PERSONAL COPING STRATEGIES**

For Healthcare Workers and Public Safety Personnel

## Take time to explore these coping strategies and incorporate them into your daily self-care routine.